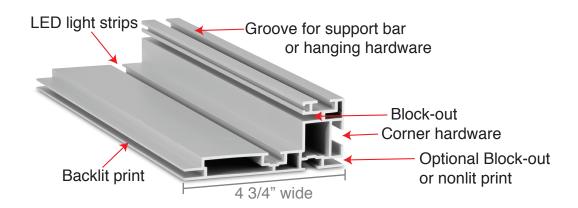

## #120 Large 1-Sided LED Freestanding / Hanging / Wallmount

**Specifications: #120 Large 1-Sided LED** 

Application: Freestanding / Hanging / Wallmount

**Depth:** 4.75"

Length: 18.5' UNCUT. With butt join, unlimited length.

Weight: 1.75 lb./ft.

**Options:** Works with acoustic panel. A nonlit graphic on back side is a possibility. **Note:** White block out behind lights necessary for dispersion of the light

LED Options: Edgelit LED Strips, Direct LED mounted on stabilizer, Lattice LED's

Colors: Silver, Black, White. Custom colors and finishes available.

**Silicon Strip size:** 3mm thick x 12-14mm wide *All electrical components are UL listed* 

The #120 aluminum profile is designed for illuminating especially large format SEG graphics. The multi-channel profile is suitable for wall mounting, free standing and hanging solutions. Combined with our LED strips, #120 is the choice for very large SEG graphics. #120 is similar to #90, except it is deeper to allow more space for dispersion of light across a larger area of your graphic.

- Hardware and support bars make #120 easy to extend so unlimited size is achievable.
- $\bullet$  Corner stabilizers and support bars offer optimal reinforcement of large frames
- Low profile power sources fit perfectly into back channel
- This frame knocks down for easy transport.
- · Assembly is easy.