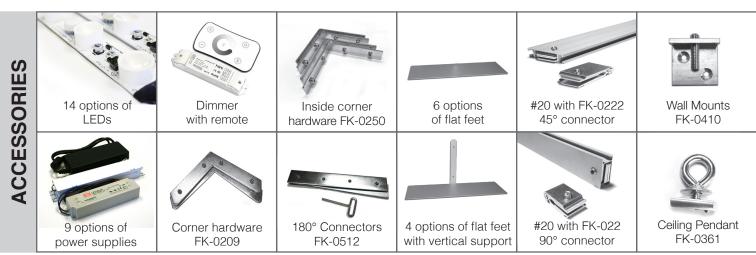

- Hardware and support bars make #120 easy to extend so unlimited size is achievable.
- $\bullet$  Corner stabilizers and support bars offer optimal reinforcement of large frames
- Low profile power sources fit perfectly into back channel
- This frame knocks down for easy transport.
- · Assembly is easy.