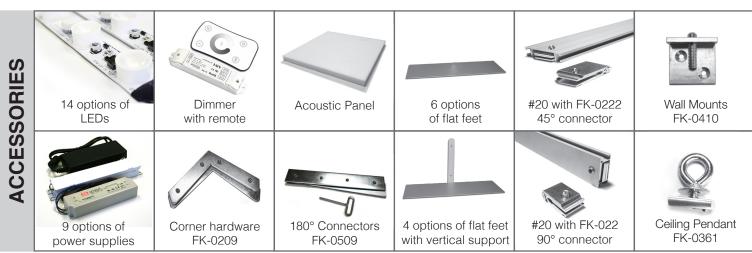

Weight: 1.5 lb./ft.

**Option:** Works with acoustic panel. A nonlit graphic on back side is an option. **Advised:** White block out behind lights necessary for dispersion of the light

**LED Options:** Edgelit LED Strips, Direct LED mounted on stabilizer **Colors:** Silver, Black, White. Custom colors and finishes available.

- Our hardware and support bars make #90 easy to extend so unlimited size is achievable
- Corner stabilizers and support bars offer optimal reinforcement of large frames
- This frame knocks down for easy transport.
- · Assembly is easy.
- Low profile power sources fit perfectly into back channel.