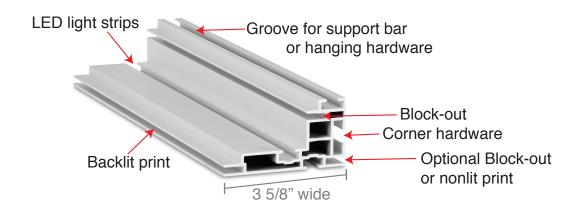

## #90 1-Sided LED Freestanding / Hanging / Wallmount

**Specifications: #90 1-Sided LED** 

**Application:** Freestanding / Hanging / Wallmount

Depth: 3.625"

**Length:** 18.5' UNCUT. With butt join, unlimited length.

Weight: 1.5 lb./ft.

**Option:** Works with acoustic panel. A nonlit graphic on back side is an option. **Advised:** White block out behind lights necessary for dispersion of the light

**LED Options:** Edgelit LED Strips, Direct LED mounted on stabilizer **Colors:** Silver, Black, White. Custom colors and finishes available.

**Silicon Strip:** 3mm thick x 12-14mm wide *All electrical components are UL listed* 

This aluminum profile is designed for edgelit SEG graphics. The multi-channel profile is suitable for wall mounting, free standing and hanging solutions. Combined with our LED strips, #90 is an industry favorite.

- Our hardware and support bars make #90 easy to extend so unlimited size is achievable
- Corner stabilizers and support bars offer optimal reinforcement of large frames
- This frame knocks down for easy transport.
- · Assembly is easy.
- Low profile power sources fit perfectly into back channel.