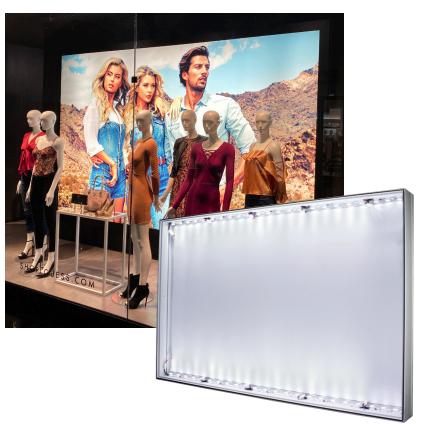

**Silicon Strip:** 3mm thick x 12-14mm wide *All electrical components are UL listed* 

This aluminum profile is designed for edgelit SEG graphics. The multi-channel profile is suitable for wall mounting, free standing and hanging solutions. Combined with our LED strips, #90 is an industry favorite.