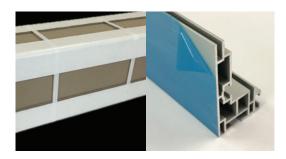

#### SECURE PACKAGING

- · Reinforced Corners
- Heavy-Duty Strapping
- · Frames come with peel-off blue adhesive for protection