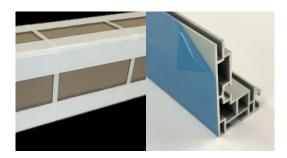

#### SECURE PACKAGING

- · Reinforced Corners
- Heavy-Duty Strapping
- · Frames come with peel-off blue adhesive for protection